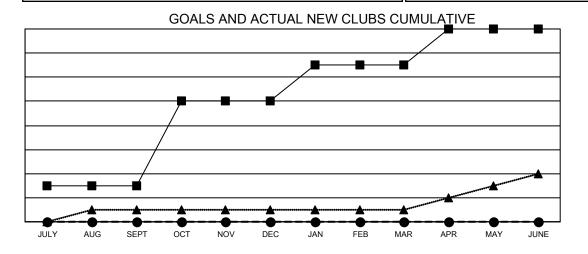

APR/MAY/JUNE

304

0

0

3

■ - CURRENT YEAR GOALS FOR NEW CLUBS

0

- ● - CURRENT YEAR ACTUAL NEW CLUBS

▲ - LAST YEAR ACTUAL NEW CLUBS

0