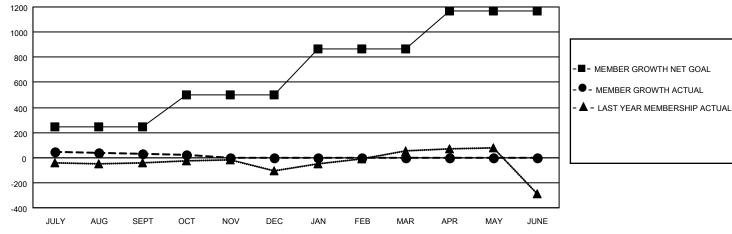

## GOALS AND ACTUAL MEMBERS CUMULATIVE

| DROPPED CLUBS: 1 |     | 165 CLUBS OF 513 ADDED 1 OR MORE<br>NEW MEMBERS | GENDER DISTRIBUTION  MALE 7,616 (63.11%) |                |   |
|------------------|-----|-------------------------------------------------|------------------------------------------|----------------|---|
| DROPPED MEMBERS  |     |                                                 | FEMALE                                   | 4,451 (36.89%) |   |
| DECEASED         | 58  | CLICK HERE FOR CUMULATIVE MEMBERSHIP DATA       | TOTAL FAMILY UNIT MEMBERS                |                | 0 |
| CLUB CANCELLED   | 0   |                                                 | FAMILY MEMBERS PAYING HALF 0 DUES        |                | 0 |
| OTHER            | 354 |                                                 |                                          |                | Ü |
| TOTAL            | 412 |                                                 |                                          |                |   |